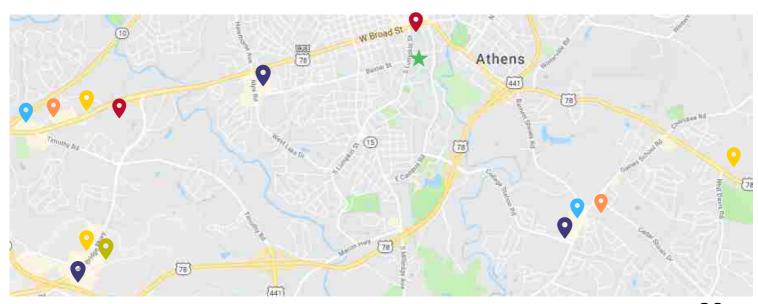

## PLACES TO LOOK

Please note that this is not an exhaustive list of housing options.

| Region                | Symbol | Places to Look At                                                                                                                                          |
|-----------------------|--------|------------------------------------------------------------------------------------------------------------------------------------------------------------|
| Memorial Hall         | *      | Start Location                                                                                                                                             |
| Downtown              | 9      | Georgia Heights, The Standard at Athens, ,<br>Uncommon Athens                                                                                              |
| North Athens          | 9      | Whistlebury Walk, The Lodge of Athens, Whistlebury<br>Apartments                                                                                           |
| Chicopee-Dudley       | 9      | The Mark Athens, River Mill, 909 Broad Apartments,<br>Steeplechase Apartments, The Flats, Eclipse on<br>Broad, Waterford Place                             |
| East Side             | 9      | The Reserve at Athens, Polo Club Athens<br>Apartments, Cambridge Apartments, IKON at<br>Athens, Woodlands of Athens                                        |
| Baxter Street         | 9      | Bromsgrove Apartments, University Garden<br>Apartments, Tanyard Condominiums, Towne Club<br>Condominiums                                                   |
| Macon Highway<br>Area | 9      | The Retreat on Milledge, River Club Town Homes & Apartments, Athens Ridge Clubhouse, Riverbend Club Apartments, The Redland Apartments, The Park at Athens |
| Epps Bridge           | 9      | Abbey West Apartments                                                                                                                                      |

## **MAP OF PLACES TO LOOK**

| Region             | Symbol         |
|--------------------|----------------|
| Memorial Hall      | *              |
| Downtown           | 9              |
| North Athens       | 8              |
| Chicopee-Dudley    | 9              |
| East Side          | 9              |
| Baxter Street      | Q <sub>a</sub> |
| Macon Highway Area | 9              |
| Epps Bridge        | 0              |

## **ATHENS NEIGHBORHOODS**

| Region                | Symbol | Description                                                                                                                                                                                                                                                                                  |
|-----------------------|--------|----------------------------------------------------------------------------------------------------------------------------------------------------------------------------------------------------------------------------------------------------------------------------------------------|
| Memorial Hall         | *      | On campus, home of International Student Life                                                                                                                                                                                                                                                |
| Downtown              | •      | Downtown places include any apartment complexes that lie outside of campus, in the downtown area of Athens. There are many places to live, but can often be more expensive due to location and amenities.  Many of the places are new apartment complexes, which also lead to higher prices. |
| North Athens          | 9      | North Athens includes apartment complexes and townhomes that are outside of the downtown area, past The Standard.                                                                                                                                                                            |
| Chicopee-Dudley       | 9      | This area lies to the east of downtown and campus. A more residential area that is often a short walk to campus and ranges in prices.                                                                                                                                                        |
| East Side             | Q      | East Side includes all the apartment complexes and townhomes that lie more towards East Campus near Barnett Shoals Road. This is a little further out than some of the other options, but can be cheaper and is still a short drive to campus and has no buses.                              |
| Baxter Street         | 9      | Baxter Street includes all the apartment complexes<br>and townhomes that are on Baxter Street. This option<br>is very close to campus, which is great for walking and<br>the prices are usually reasonable.                                                                                  |
| Macon Highway<br>Area | 9      | One of the furthest away options, but is a great area for townhomes and is just a short drive away. There may be bus options depending on the place of housing.                                                                                                                              |
| Epps Bridge           | 9      | Another area that is further away from campus. It sits in the middle of many stores, each about 5-10 minutes away.                                                                                                                                                                           |