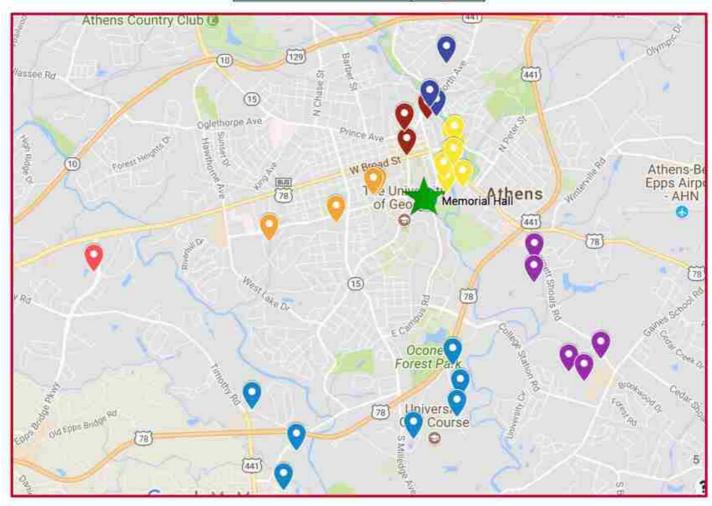

## **MAP OF PLACES TO LOOK**

| Region             | Symbol         |
|--------------------|----------------|
| Memorial Hall      | *              |
| Downtown           | 9              |
| North Athens       | 8              |
| Chicopee-Dudley    | 9              |
| East Side          | 9              |
| Baxter Street      | Q <sub>a</sub> |
| Macon Highway Area | 9              |
| Epps Bridge        | 0              |

## **ATHENS NEIGHBORHOODS**

| Region                | Symbol | Description                                                                                                                                                                                                                                                                                  |
|-----------------------|--------|----------------------------------------------------------------------------------------------------------------------------------------------------------------------------------------------------------------------------------------------------------------------------------------------|
| Memorial Hall         | *      | On campus, home of International Student Life                                                                                                                                                                                                                                                |
| Downtown              | •      | Downtown places include any apartment complexes that lie outside of campus, in the downtown area of Athens. There are many places to live, but can often be more expensive due to location and amenities.  Many of the places are new apartment complexes, which also lead to higher prices. |
| North Athens          | 9      | North Athens includes apartment complexes and townhomes that are outside of the downtown area, past The Standard.                                                                                                                                                                            |
| Chicopee-Dudley       | 9      | This area lies to the east of downtown and campus. A more residential area that is often a short walk to campus and ranges in prices.                                                                                                                                                        |
| East Side             | Q      | East Side includes all the apartment complexes and townhomes that lie more towards East Campus near Barnett Shoals Road. This is a little further out than some of the other options, but can be cheaper and is still a short drive to campus and has no buses.                              |
| Baxter Street         | 9      | Baxter Street includes all the apartment complexes<br>and townhomes that are on Baxter Street. This option<br>is very close to campus, which is great for walking and<br>the prices are usually reasonable.                                                                                  |
| Macon Highway<br>Area | 9      | One of the furthest away options, but is a great area for townhomes and is just a short drive away. There may be bus options depending on the place of housing.                                                                                                                              |
| Epps Bridge           | 9      | Another area that is further away from campus. It sits in the middle of many stores, each about 5-10 minutes away.                                                                                                                                                                           |